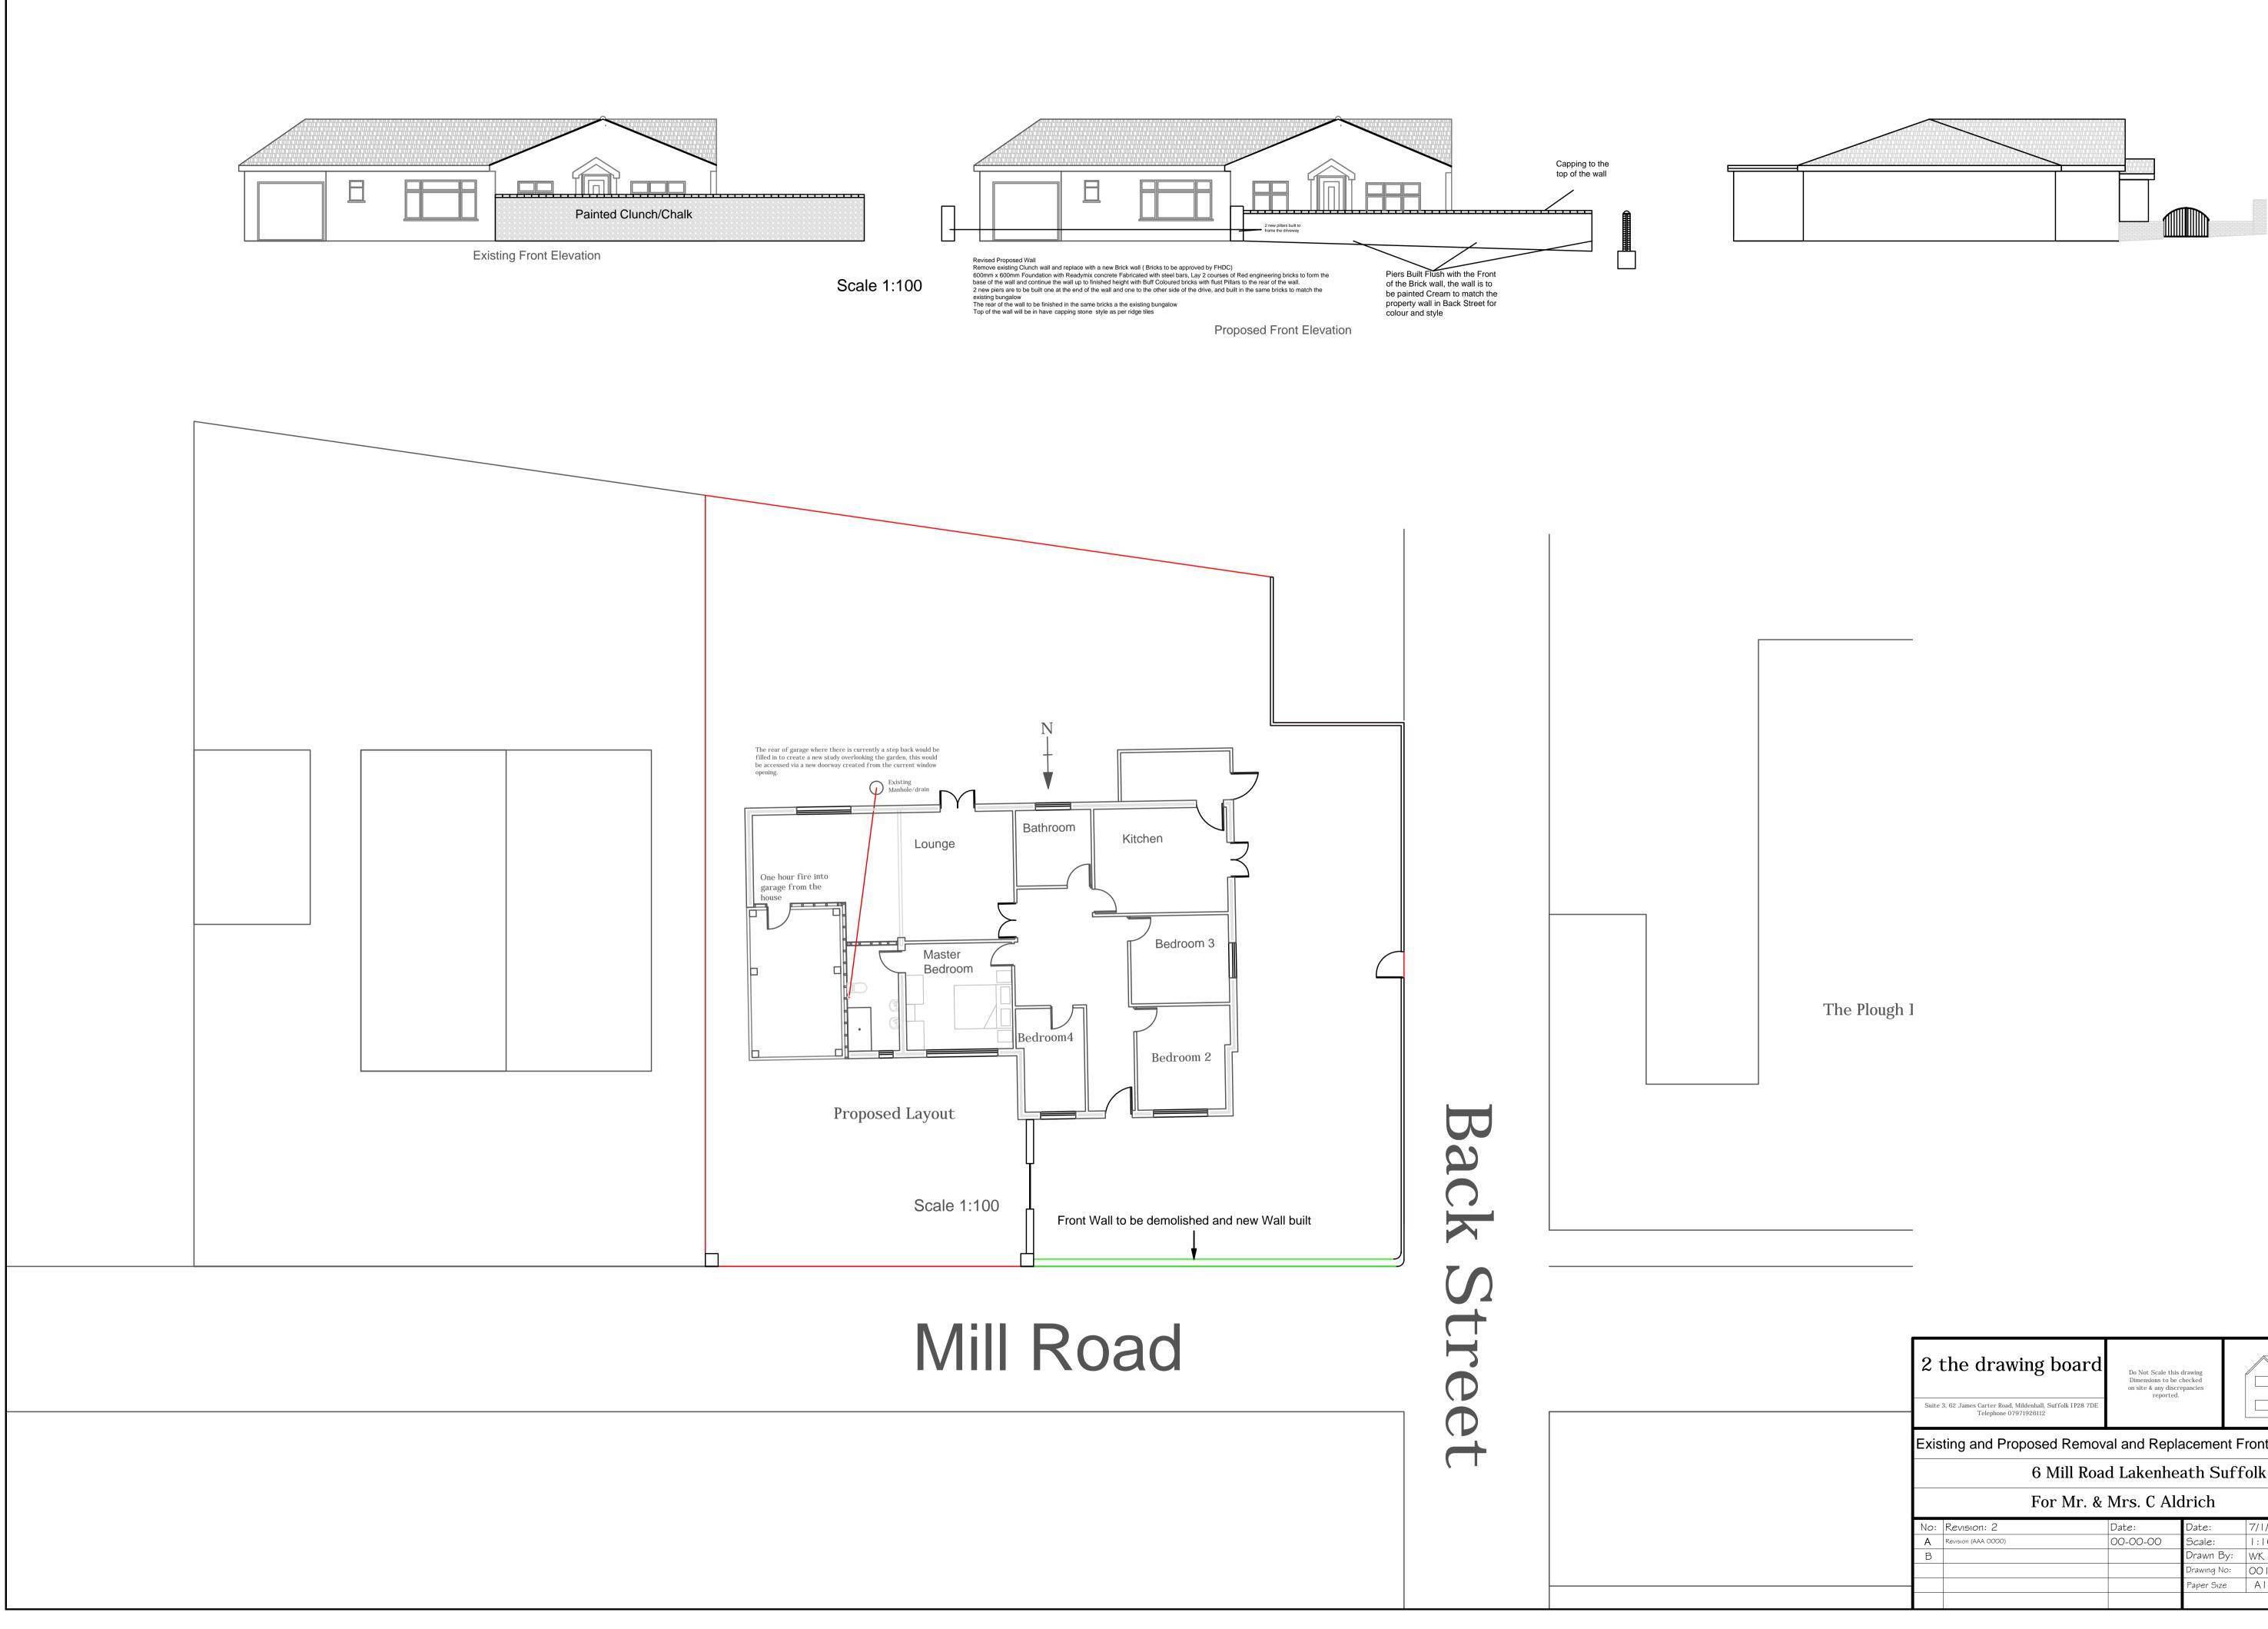

|  |                                                            | the drawing board<br>3, 62 James Carter Road, Mildenhall, Suffolk IP28 7DE<br>Telephone 07971926112 | Do Not Scale this<br>Dimensions to be o<br>on site & any discru<br>reported. | checked    |          |
|--|------------------------------------------------------------|-----------------------------------------------------------------------------------------------------|------------------------------------------------------------------------------|------------|----------|
|  | Exis                                                       | sting and Proposed Removal and Replacement Front Wall                                               |                                                                              |            |          |
|  | 6 Mill Road Lakenheath Suffolk<br>For Mr. & Mrs. C Aldrich |                                                                                                     |                                                                              |            |          |
|  |                                                            |                                                                                                     |                                                                              |            |          |
|  | No:                                                        | Revision: 2                                                                                         | Date:                                                                        | Date:      | 7/1/2015 |
|  | Α                                                          | Revision (AAA 0000)                                                                                 | 00-00-00                                                                     | Scale:     | 1:100    |
|  | В                                                          |                                                                                                     |                                                                              | Drawn B    | y: WK    |
|  |                                                            |                                                                                                     |                                                                              | Drawing No | »: 00 l  |
|  |                                                            |                                                                                                     |                                                                              | Paper Size | AI       |
|  |                                                            |                                                                                                     |                                                                              |            |          |